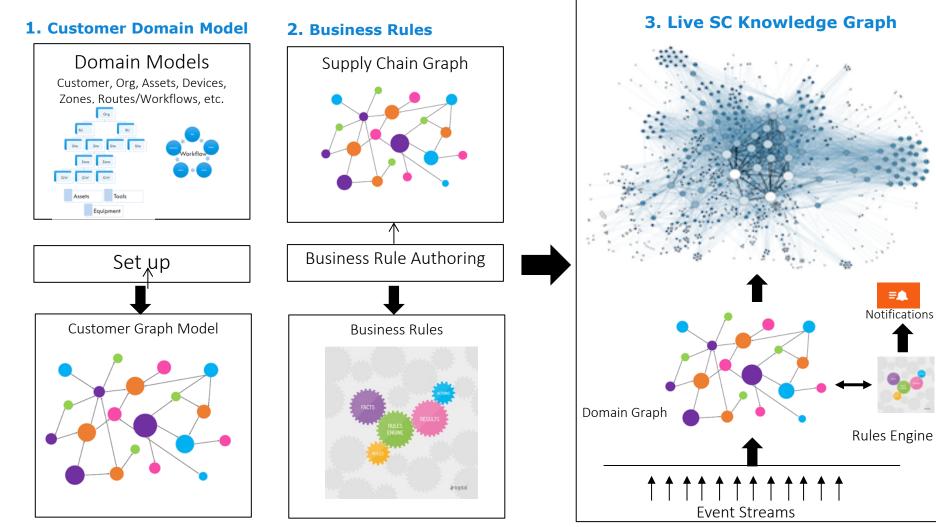

## **Supply Chain Digital Twin**

- Master Data, Meta data
- State changes
- Event Injection
- Business rule evaluation
- Hyper-scale Graph DB
- Timeline views
- Zoom-in and out
- Visualization
- Routes with most excursions?
- Sites with most inventory?
- Distribution of specific vaccine lots?