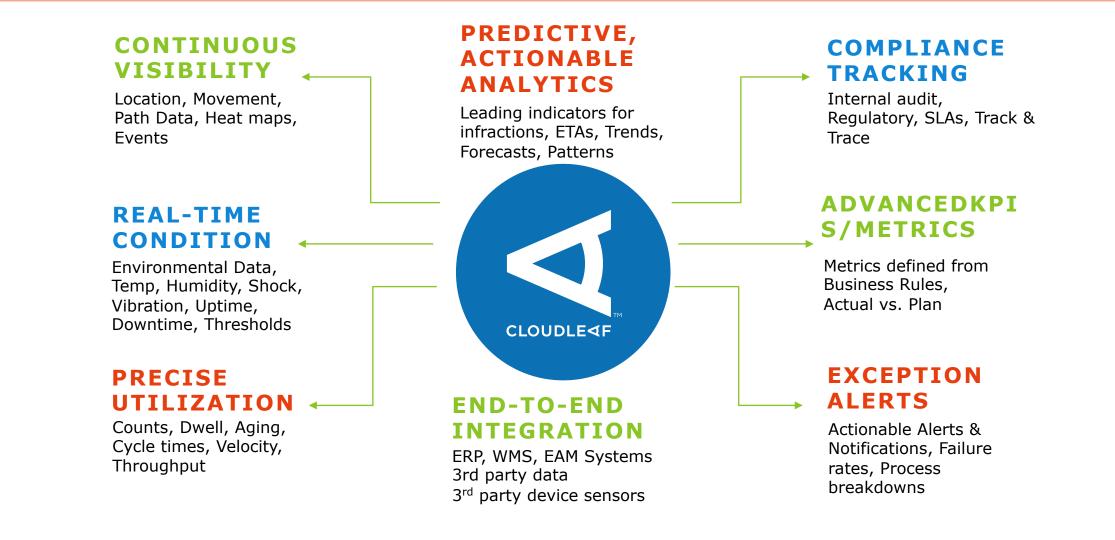

## **Framework To Quantify Visibility**

#### **Visibility Index:**

- A measurable vector
- Combination of hard & soft attributes
- Seamless inter and intra org
- KPIs for org
- Framework for quantifying org maturity