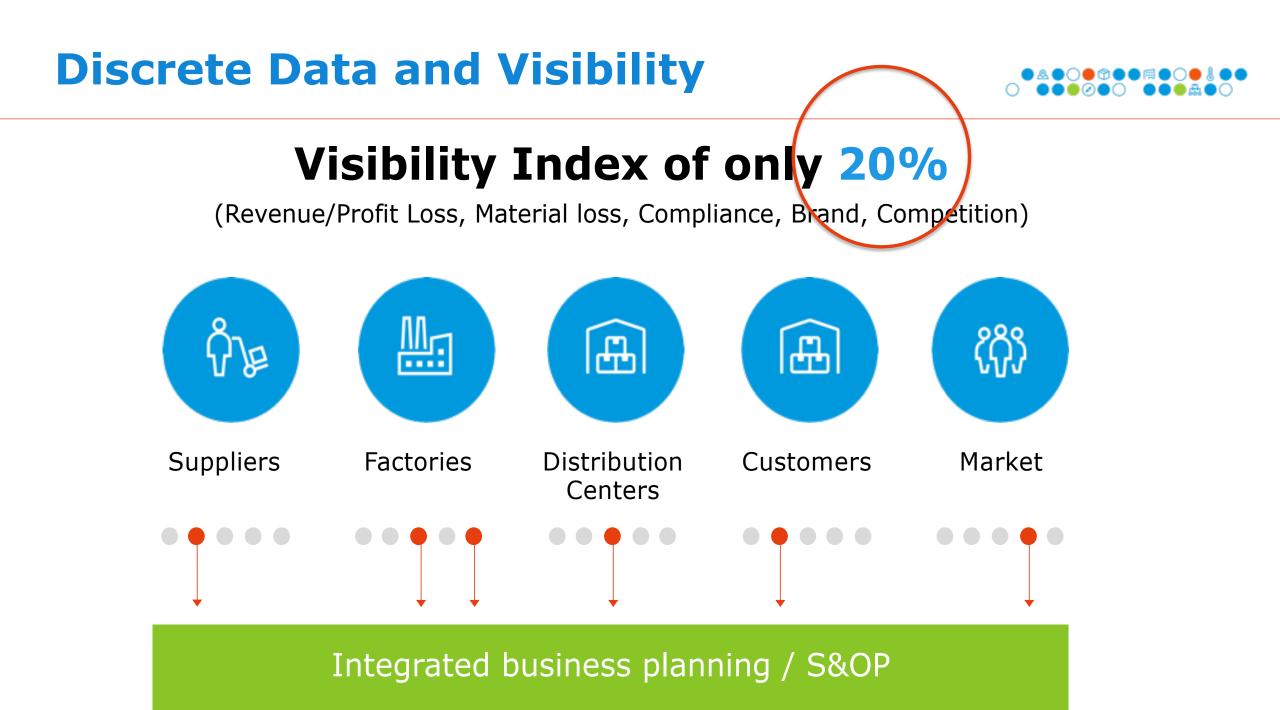

## **Framework To Quantify Visibility**

#### **Visibility Index:**

- A measurable vector
- Combination of hard & soft attributes
- Seamless inter and intra org
- KPIs for org
- Framework for quantifying org maturity