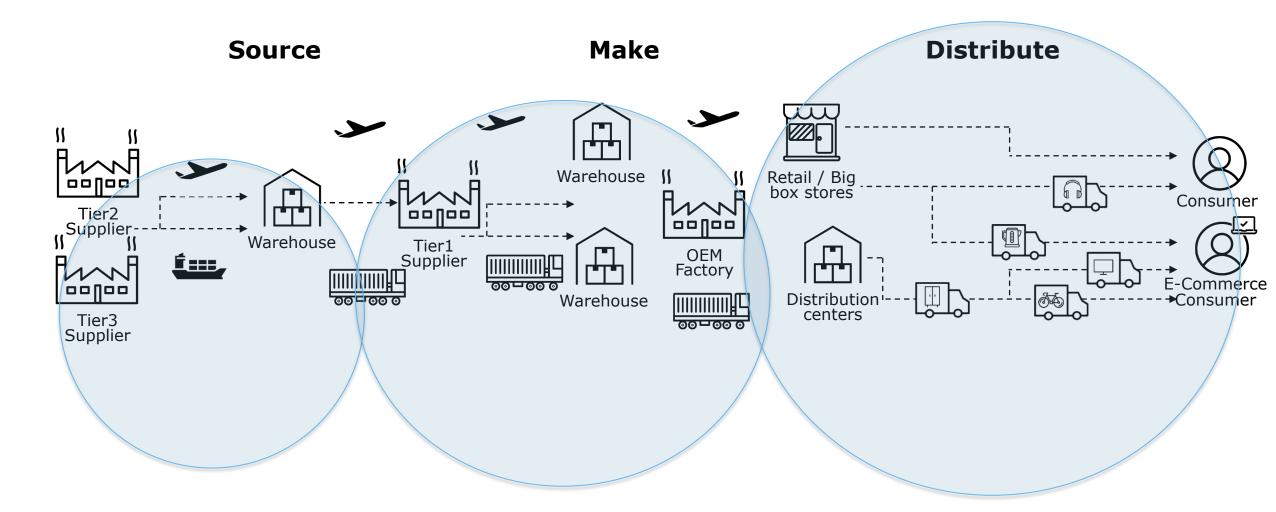

### **Next Generation Digital Supply Chains**

**PPI Symposium (09 December 2020)** 





Cloudleaf Confidential and Proprietary







# **Supply Chain Network**









# What if visibility can be increased beyond 75%

#### **Asset Intelligence** High value assets/tools moving between facilities

#### Problem

#### 100K+

Manufacturing Tools Millions (\$\$) In write downs Compliance

Cloudleaf's solution increased the accuracy of their inventory tracking by monitoring the real-time condition and location of 32,000 pieces of heavy equipment that are spread across a dozen production plants in the US.

**100%** Accurate counts Remove Manual Audit Process

Efficiencies

Inventory Utilization

#### Result

**30K+** 

Manufactured tools deployed

20X Return on

Return on Investment 100% Visibility

CVI 20% to











## **Framework To Quantify Visibility**







#### **Visibility Index:**

- A measurable vector
- Combination of hard & soft attributes