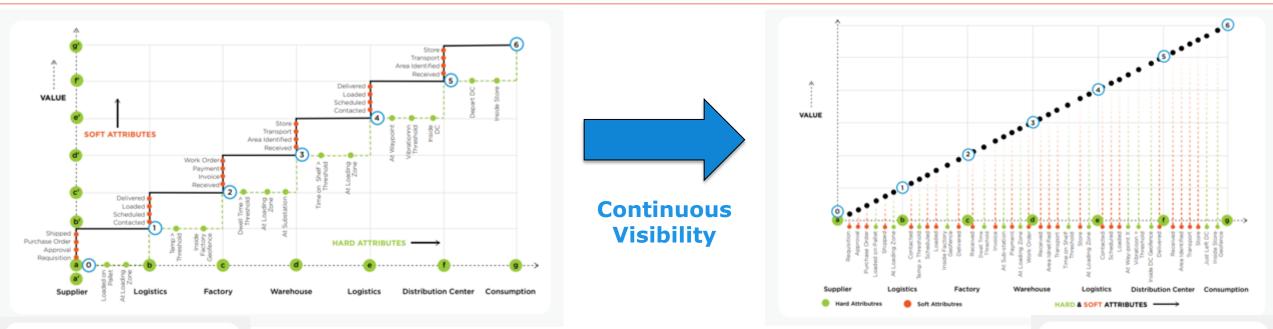

# What if visibility can be increased beyond 75%

## **Framework To Quantify Visibility**

#### **Visibility Index:**

- A measurable vector
- Combination of hard & soft attributes
- Seamless inter and intra org
- KPIs for org
- Framework for quantifying org maturity