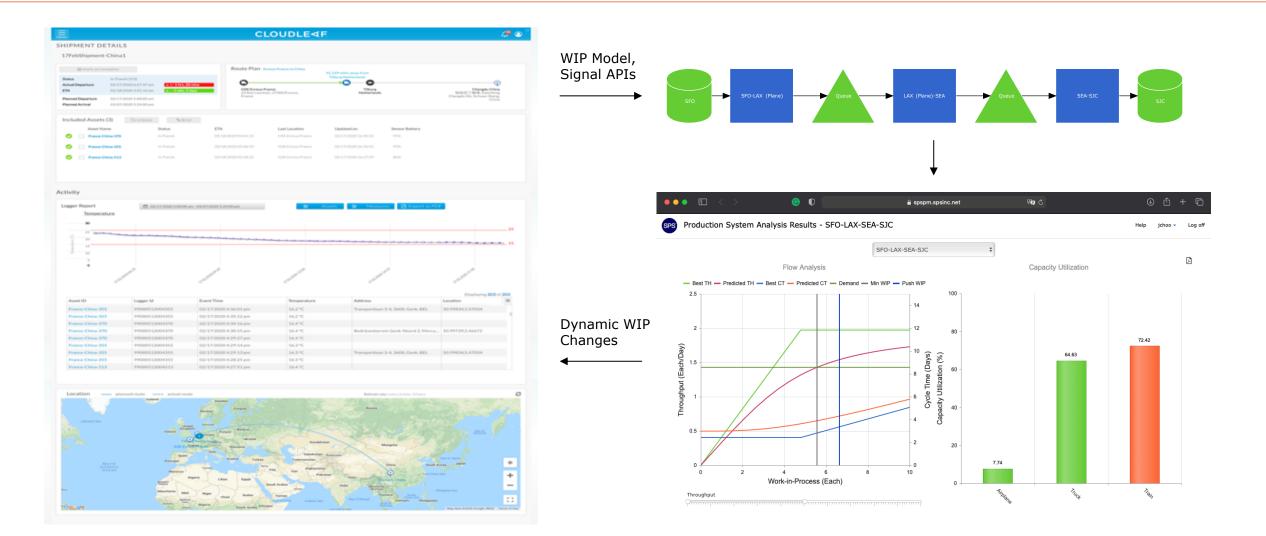

## **Actionable Predictive Insights**

# Integration of Data Science and Operations Science