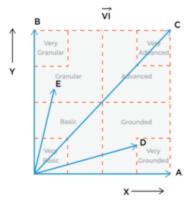

## **Framework To Quantify Visibility**

#### **Visibility Index:**

- A measurable vector
- Combination of hard & soft attributes
- Seamless inter and intra org
- KPIs for org
- Framework for quantifying org maturity