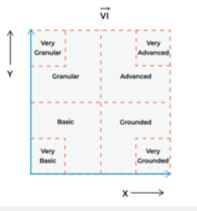

#### **Visibility Index:**

- A measurable vector
- Combination of hard & soft attributes
- Seamless inter and intra org
- KPIs for org
- Framework for quantifying org maturity