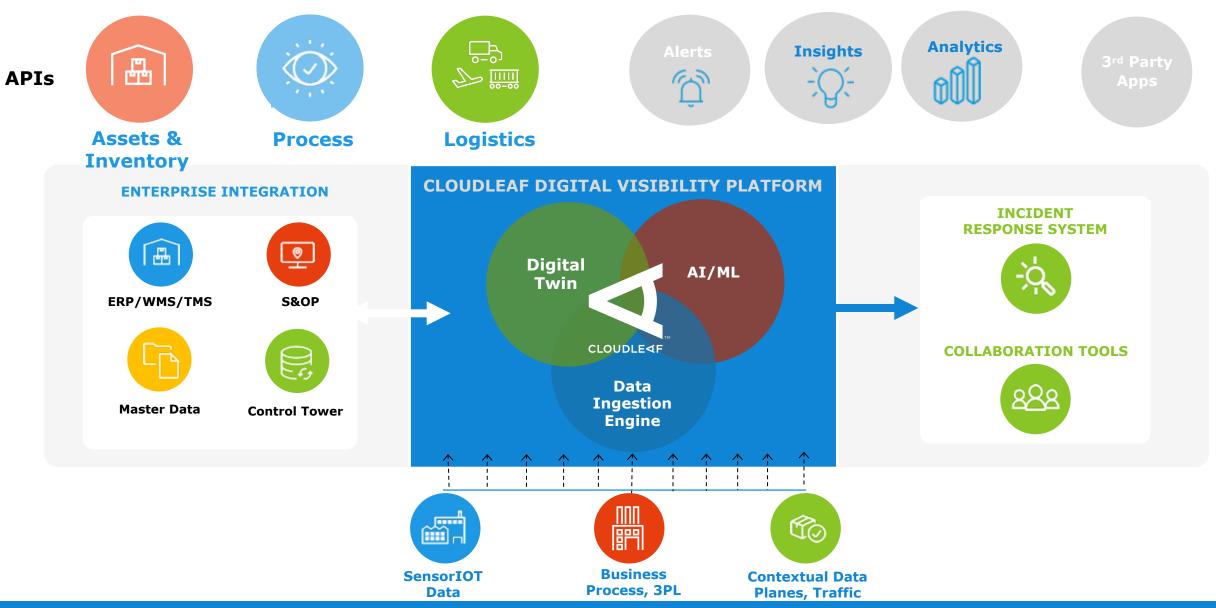

## **Cloudleaf Digital Visibility Platform**

## **Supply Chain Digital Twin**

- Master Data, Meta data
- State changes
- Event Injection
- Business rule evaluation
- Hyper-scale Graph DB
- Timeline views
- Zoom-in and out
- Visualization
- Routes with most excursions?
- Sites with most inventory?
- Distribution of specific vaccine lots?

## **Device & Data Eco-system**

• Sensor and hardware agnostics

- Pre-integrations to many 3<sup>rd</sup> party data sources
- Integrations to industry standard systems of record like ERP, WMS, TMS systems