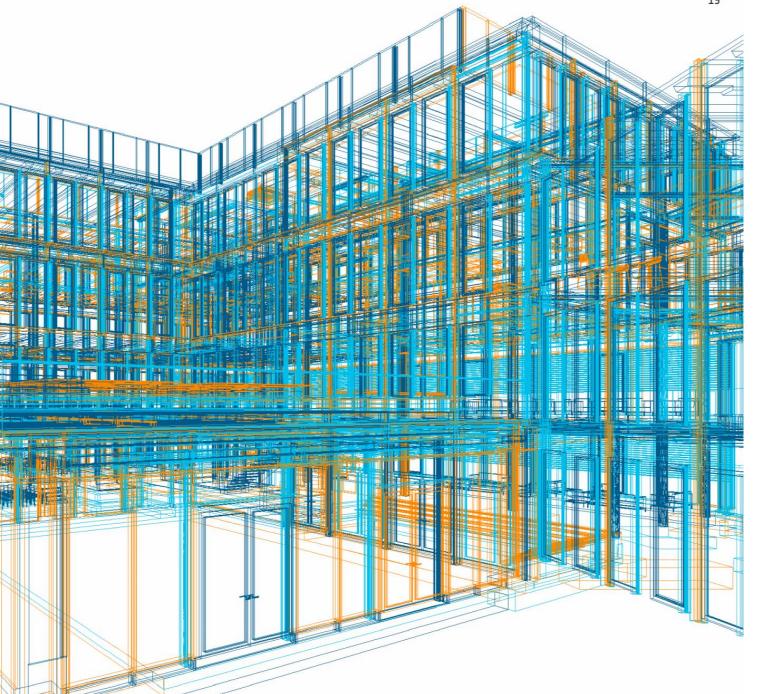

# How have we been applying IC?

By standardizing the invisible and customizing the visible.