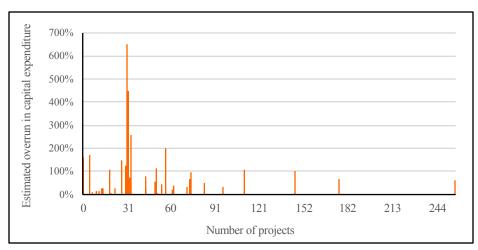

### Cost and Schedule overruns the norm across industries

98% of projects incur cost overruns or delays

The average cost increase is 80% of original value

The average slippage is 20 months behind original schedule

Source: Global Projects Database, IHS Herold, Nov 19, 2013

Graphic: SPS