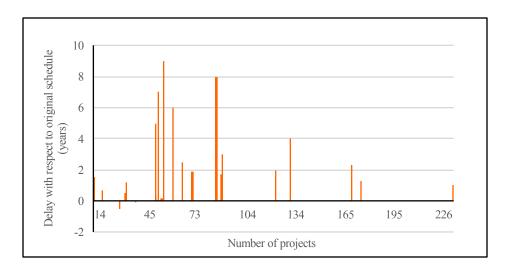

### Cost and Schedule overruns the norm across industries

98% of projects incur cost overruns or delays

The average cost increase is 80% of original value

The average slippage is 20 months behind original schedule

Source: Global Projects Database, IHS Herold, Nov 19, 2013

Graphic: SPS